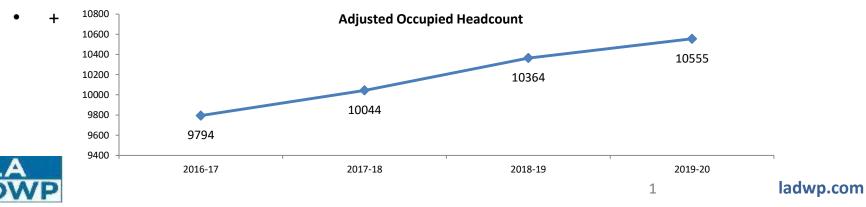

## **LADWP Annual Hiring Stats (employees)**

| Year       | Internal | External | Total | Attrition | Net New<br>Employees | Adjusted<br>Occupied<br>Headcount |
|------------|----------|----------|-------|-----------|----------------------|-----------------------------------|
| FY 2016-17 | 2,194    | 766      | 2960  | 460       | 306                  | 9,794                             |
| FY 2017-18 | 2,217    | 801      | 3018  | 547       | 254                  | 10,044                            |
| FY 2018-19 | 2,253    | 836      | 3089  | 560       | 276                  | 10,364                            |
| FY 2019-20 | 1,855    | 838      | 2,693 | 660       | 178                  | 10,555                            |